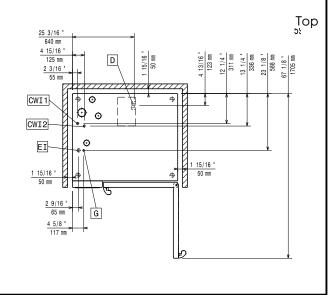

## Construction

- Double thermo-glazed door with open frame construction, for cool outside door panel. Swing hinged easy-release inner glass on door for easy cleaning.
- Hygienic internal chamber with all rounded corners for easy cleaning.
- 304 AISI stainless steel construction throughout.
- Front access to control board for easy service.
- Integrated spray gun with automatic retracting system for fast rinsing.
- IPX 5 spray water protection certification for easy cleaning.
- Supplied with n.1 tray rack 2/1 GN, 67 mm pitch.