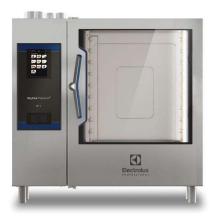

| ITEM #  |  |
|---------|--|
| MODEL # |  |
|         |  |
| NAME #  |  |
| SIS #   |  |
| AIA#    |  |

217783 (ECOG102T2G0)

SkyLine PremiumS Combi Boiler Oven with touch screen control, 10x2/1GN, gas, 3 cooking modes (automatic, recipe program, manual), automatic cleaning

225763 (ECOG102T2G6)

SkyLine PremiumS combi boiler oven with touch screen control, 10x2/1GN, gas, 3 cooking modes (automatic, recipe program, manual), automatic cleaning

#### Item No.

Combi oven with high resolution full touch screen interface, multilanguage

- Built-in steam generator with real humidity control based upon Lambda Sensor
- OptiFlow air distribution system to achieve maximum performance with 7 fan speed levels
- SkyClean: Automatic and built-in self cleaning system with integrated descale of the steam generator, 5 automatic cycles (soft, medium, strong, extra strong, rinseonly) and green functions to save energy, water, detergent and rinse aid
- Cooking modes: Automatic (9 food families with 100+ different pre-installed variants); Programs (a maximum of 1000 recipes can be stored and organized in 16 different categories); Manual (steam, combi and convection cycles); Specialistic Cycles (regeneration, Low Temperature Cooking, proving, EcoDelta, Sous-Vide, Static-Combi, Pasteurization of pasta, dehydration, Food Safe Control and Advanced Food Safe Control)
- Special functions: MultiTimer cooking, Plan-n-Save to cut running costs, Make-it-Mine to customize interface, SkyHub to customize homepage, agenda MyPlanner, SkyDuo connection to SkyLine ChillerS, automatic backup mode to avoid downtime
- USB port to download HACCP data, programs and settings. Connectivity ready
- 6-point multi sensor core temperature probe
- Double glass door with LED lights
- Stainless steel construction throughout
- Supplied with n.1 tray rack 2/1 GN, 67 mm pitch